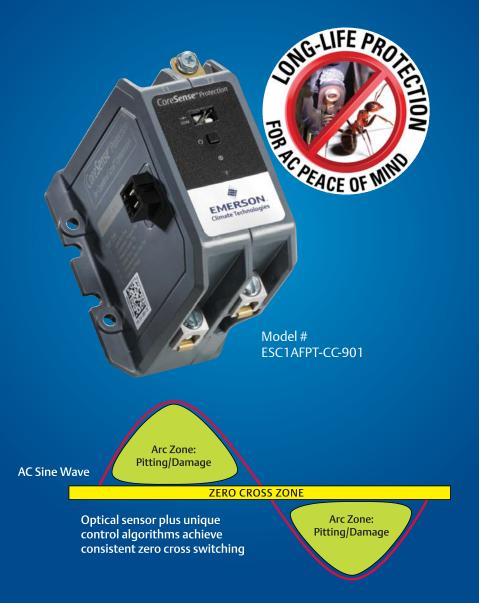

## **Benefits**

- 5x contactor life
- Microprocessor control nearly eliminates welding and pitting
- Sealed to keep out pests and debris
- Actively shuts down the compressor when critical system faults are detected
- Six diagnostic codes enable greater speed and accuracy of troubleshooting
- Stores system and fault history for download
- Same wiring as traditional contactor
- Ideal install with new preventative maintenance contracts
- Reduces callbacks and provides homeowner peace of mind