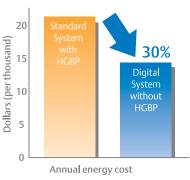

This Copeland Scroll Digital retrofit kit is best applied to job sites with frequent problems or nuisance issues in which retrofitting a Copeland Scroll Digital compressor is the ideal solution. Copeland Scroll Digital compressors offer modulation from 10-100%, allowing your customers' cooling systems to automatically adjust capacity as needed while reducing energy consumption. This scroll technology is up to 30 percent more efficient than traditional methods of system modulation.

#### Benefits

- All the components required for a Copeland Scroll Digital compressor retrofit
- Enables precise temperature and humidity control
- Improved cost and efficiency as compared to hot gas bypass systems