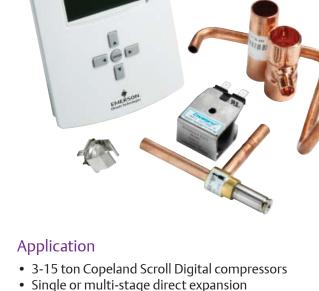

The Copeland Scroll Digital retrofit kit is compatible with 3-15 ton compressors (or multiples up to 30 ton) and for applications including roof top or split commercial and residential unitary applications, heat pumps, chiller, or commercial refrigeration applications.

#### Features

- Networkable thermostat and controller
- External valve with 24V coil
- Discharge line thermistor
- Copper tubing