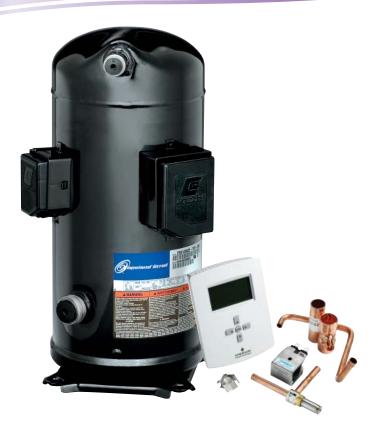

## Copeland Scroll Digital<sup>™</sup> retrofit kit

# Deliver improved capacity, temperature and humidity control

The new Copeland Scroll Digital retrofit kit provides a complete and convenient solution for in-field compressor replacements. Designed to help contractors take advantage of the precise capacity, temperature, and humidity control offered by the Copeland Scroll Digital compressor, the kit includes all the components necessary to successfully retrofit an HVAC system in the field. The retrofit kit features the new Emerson<sup>™</sup> Commercial Comfort Controller and the required valve, coil, thermistor, and tubing needed for a complete compressor replacement. The Emerson Commercial Comfort Controller is a wall-mounted, BACnet programmable thermostat that enables variable capacity, dehumidification, improved system performance, and reduced operating costs without the expense of a large building automation system.

#### Features

- Networkable thermostat and controller
- External valve with 24V coil
- Discharge line thermistor
- Copper tubing