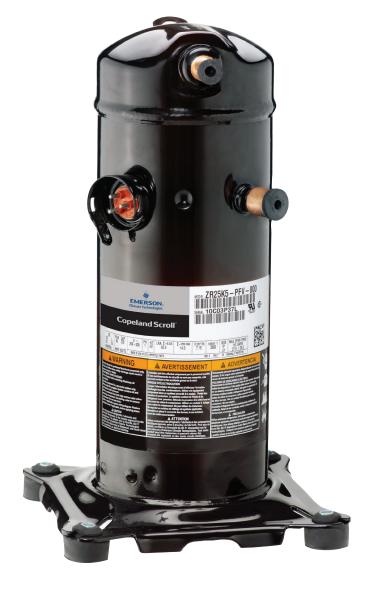

## Copeland Scroll™ ZRK5 compressor with deluxe service kit

# The complete R-22 tune-up and inspection kit

The 2010 phase-out of HCFCs was a major milestone for contractors, OEMs, and homeowners alike. With the Copeland Scroll™ ZRK5 compressor, Emerson provides a focused product line for your aftermarket replacement needs.