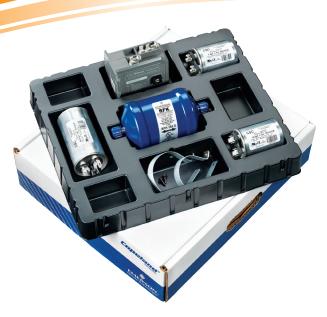

The homeowner who makes the significant decision to replace his compressor should feel secure that his system components are equally reliable. Emerson now offers a complete R-22 tune-up and inspection kit that is convenient for use when replacing a ZRK5 compressor in the field. Each kit comes stocked with high quality components including capacitors, a filter drier and a CoreSense™ Protection module.

Homeowners and contractors can feel comfortable with a ZRK5 compressor and service kit that will extend the life of the system and reduce costly repairs.