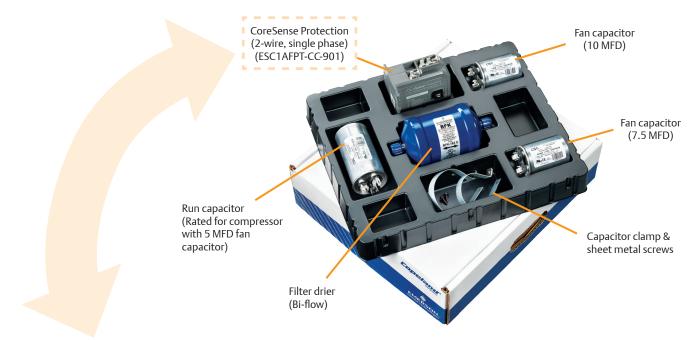

The homeowner who makes the significant decision to replace his compressor should feel secure that his system components are equally reliable. Emerson now offers a complete R-22 tune-up and inspection kit that is convenient for use when replacing a ZRK5 compressor in the field. Each kit comes stocked with high quality components including capacitors, a filter drier and a CoreSense™ Protection module.

Homeowners and contractors can feel comfortable with a ZRK5 compressor and service kit that will extend the life of the system and reduce costly repairs.